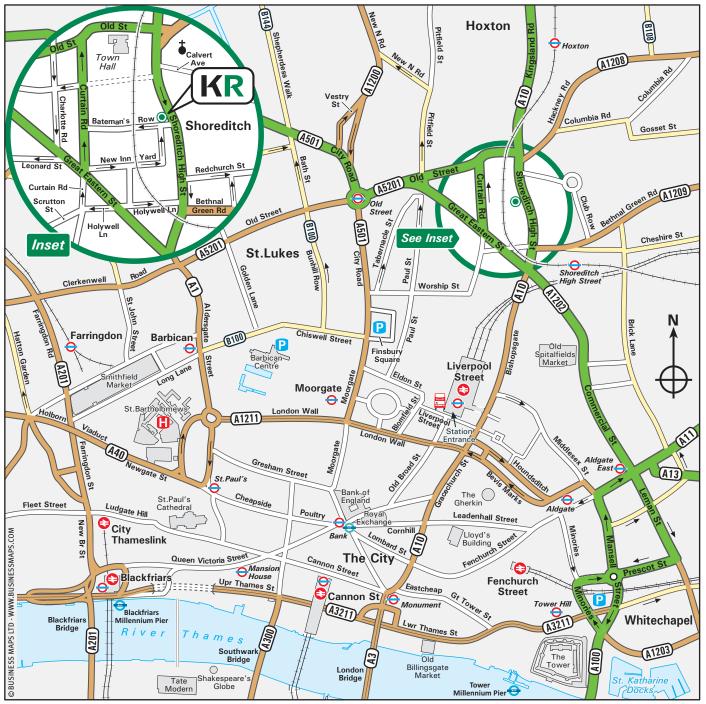

### By Underground, Overground and National Rail Shoreditch High Street (Overground)

- At the station, exit north towards Bethnal Green Road (A1209).
- Turn left and walk past Box Park until you get to the junction, turn right to head north up the A10.
- Continue walking for a short while and we are situated on the left-hand side

# Liverpool Street Station (Central, Circle, Hammersmith & City, Metropolitan, Overground, Stansted Express, TfL Rail, c2c and Greater Anglia)

- Exit Liverpool Street onto the A10 Bishopsgate, turn left.
- Walk for approximately 10 minutes and go directly across the junction with Great Eastern Street and Commercial Street (A1202)
- Continue walking for a short while and we are situated on the left-hand side.

#### Old Street (Northern, Great Northern)

- Exit Old Street via Exit 1 onto Old Street (A5201), passing the inmarsat building and the Golden Bee bar.
- Continue on the road that becomes Great Easter Street.
- Continue for a short while and turn right to continue down New Inn Yard until you see the convenience store, we are on the left.

#### By Bus

- Bus services 26, 149, 242, stop directly outside our office at the Bethan Green Road (Stop L) and bus services 26, 35, 47, 78, 149, 242 opposite our office at the Shoreditch High Street Station (Stop N).
- The entrance to our office is to the right of the WEEKDAY store, before the outdoor car park.
- For bus or tube information visit www.tfl.gov.uk/plan-a-journey
- Nearest car park: Euro Car Park Shoreditch is located next to our office.
- Please note: We are situated outside the Congestion Zone but within the ULEZ zone.